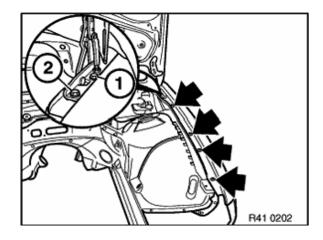

## 41 35 000 Removing and installing or replacing left or right front side panel

Move hood lid into workshop position.

Remove or disconnect following parts:

Inner wheel arch trim

Front turn signals

Front bumper

Body moulding on side panel

Trim on floor assembly

Upper side panel edge guard

Unfasten screws on underside.



Unscrew screw.



Open door.
Unscrew bolts.





Unfasten upper retaining screws on side panel.

Secure hood lid in such a way that windshield and adjacent body sections are not damaged.

Remove screws (1 and 2).

Take off side panel.

## Installation:

Fit in side panel and make sure of uniform spacing to door and engine hood.

Coat connection point with sealant (Sourcing Reference BMW Parts Service).

Check setting of hood lid check, adjusting hood lid if necessary.