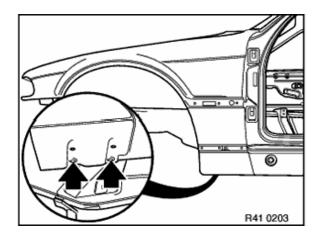

Body moulding on side panel

Trim on floor assembly

Upper side panel edge guard

Unfasten screws on underside.

Unscrew screw.

Open door.
Unscrew bolts.

Unfasten upper retaining screws on side panel.

Secure hood lid in such a way that windshield and adjacent body sections are not damaged.