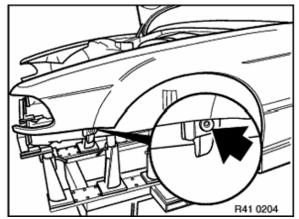

Body moulding on side panel

Trim on floor assembly

Upper side panel edge guard

Unfasten screws on underside.

Unscrew screw.

Open door.
Unscrew bolts.

Unfasten upper retaining screws on side panel.

Secure hood lid in such a way that windshield and adjacent body sections are not damaged.