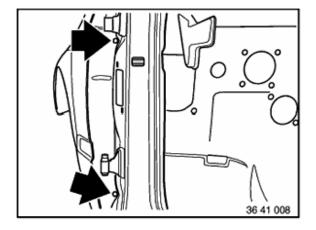

Body moulding on side panel

Trim on floor assembly

Upper side panel edge guard

Unfasten screws on underside.

Unscrew screw.

Open door.
Unscrew bolts.

Unfasten upper retaining screws on side panel.

Secure hood lid in such a way that windshield and adjacent body sections are not damaged.