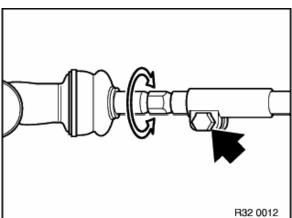

## Installation:

Replace self-locking nut.

Brace on hexagon socket if necessary.

Tightening Torque,

refer to Technical Data 32 21 3AZ

Loosen left or right clamping screws.

Unscrew and remove tie rod adjusting thread from left or right tie rod.

## Installation:

Coat tie rod adjusting thread with special grease,

refer to BMW Parts Service.

Measure screw-in length of adjusting thread on old tie rod.

Screw in adjusting thread on new tie rod to appropriate depth in left or right tie rod.