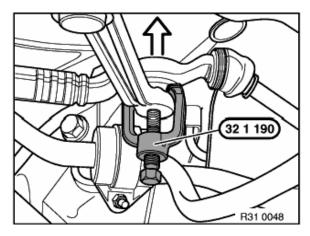

## Caution!

After assembly, measure/adjust front axle alignment.

Unscrew and remove splash guard.

Unfasten nut.

Press tie rod off pitman arm and idler arm with special tool 32 1 190.